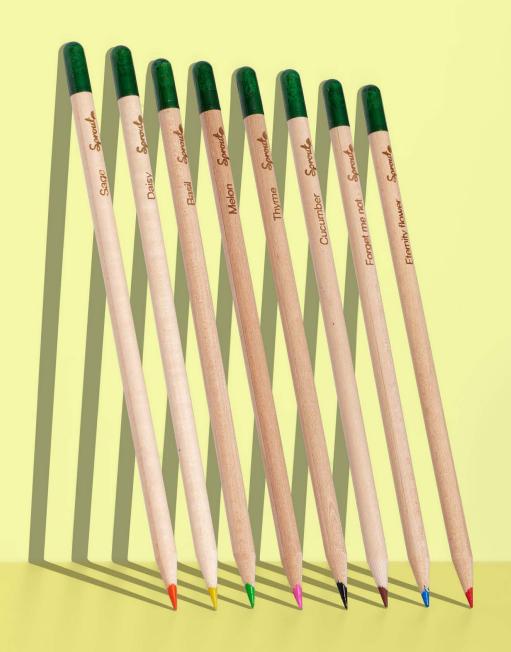

#### ..... NATURAL GRAPHITE

AVAILABLE IN GRAPHITE AND 8 DIFFERENT COLORS

..... CERTIFIED WOOD

15 DIFFERENT NON-GMO SEEDS

···· CELLULOSE CAPSULE

Melon

#### SPROUTWORLD PENCIL - STANDARD

Seed name and SproutWorld logo only. We have different seeds to choose from.

The seeds are located in the characteristic green capsule on top of every SproutWorld pencil.

# 2. Pick your color

In addition to graphite, the SproutWorld pencil comes in color options too. Choose from 8 different color/seed combinations and get the pencils as standard or customized.

#### **CHOOSE YOUR COLOR**

Each color has its own kind of seed. Please note that these are pencil colors, not the color of the capsule.