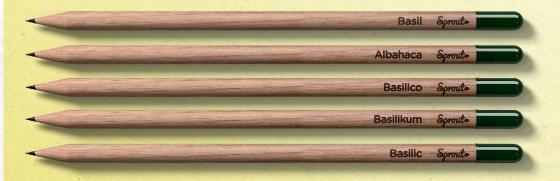

#### CHOOSE YOUR LANGUAGE

You can get the plant name in your choice of language. Minimum of 100 pencils per seed type is required.