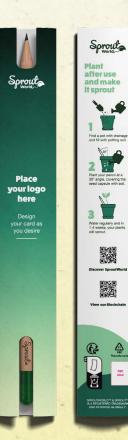

#### STANDARD

The single card comes with growing instructions for the SproutWorld pencil.

Our standard single cards are printed with the SproutWorld designed logo and text on both sides.

#### CUSTOMIZED

A popular choice for exhibitions and trade fair giveaways, event goodie bags, and campaign merchandise.

The entire card front is at your disposal and on the back you will find our infographics showing how to plant the pencil.

#### SPROUTWORLD PENCIL - STANDARD

Seed name and SproutWorld logo only. We have different seeds to choose from.

The seeds are located in the characteristic green capsule on top of every SproutWorld pencil.

#### SPROUTWORLD PENCIL - CUSTOM

Customize the SproutWorld pencil by adding an engraving or a print of your logo, URL or slogan. Find our guidelines for customized pencils by downloading the template from our website.