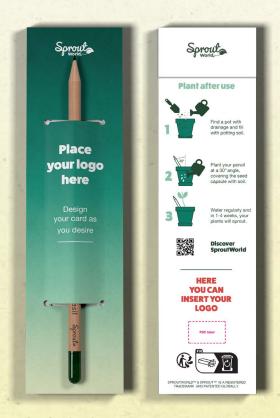

#### CUSTOMIZED

A popular choice for exhibitions and trade fair giveaways, event goodie bags, and campaign merchandise.

The entire card front is at your disposal and on the back you will find our infographics showing how to plant the pencil.

#### CUSTOMIZED

A widely favored option for exhibitions and trade fair giveaways, event goodie bags, and campaign merchandise

The entire card front is at your disposal and on the back you will find our infographics showing how to plant the pencil.

#### **CUSTOMIZED**

A popular choice of giveaway for conferences, seminars and exhibitions, event goodie bags, and campaign merchandise. The entire notebook cover is yours to design as you wish. On the back, you will find infographics showing how to plant the pencil, with a small space for a logo or more text. You can also choose to customize the pencil with your logo and design.

#### CUSTOMIZED

Customized mini single cards offer a handy and elegant solution for exhibition and trade fair giveaways, event goodie bags, and campaign merchandise.

Sprout

The front of the card is at your disposal and on the back you will find our infographics showing how to plant the pencil.

# CUSTOMIZED

Customized hanger tags are a super way to present bottled gifts, be it wine or olive oil. They can also be used on door handles in hospitality settings.

Plant after use

Use the front of the hanger tag to add greetings and on the back, you'll find our infographics showing how to plant the pencil.

#### **CUSTOMIZED**

Our 3- and 5- pack pencil box sets make for sustainable customer and employee gifts.

The entire front is at your disposal and on the back you will find our infographics showing how to plant the pencil. Longer lead time is required.