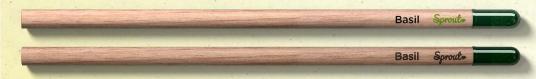

#### SPROUTWORLD PENCIL - STANDARD

Seed name and SproutWorld logo only. We have different seeds to choose from.

The seeds are located in the characteristic green capsule on top of every SproutWorld pencil.

| YOUR CUSTOM ENG | RAVING          | Basil | Sprout- |
|-----------------|-----------------|-------|---------|
|                 | and the same of |       |         |
| YOUR CUSTOM CO  | OR PRINT        | Basil | Sprout  |