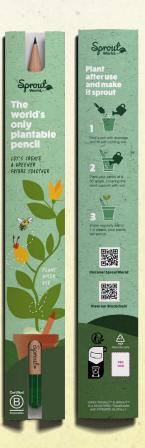

# The world's only plantable pencil.

THE PENCIL THAT WILL GROW INTO A PLANT AFTER USE

# A small pencil with a big idea

By planting a SproutWorld pencil instead of just throwing it out, you can make sustainability visible to others and inspire them to make small changes in their daily lives. This is the idea behind the SproutWorld pencil.

#### ..... NATURAL GRAPHITE

AVAILABLE IN GRAPHITE AND 8 DIFFERENT COLORS

..... CERTIFIED WOOD

15 DIFFERENT NON-GMO SEEDS

···· CELLULOSE CAPSULE

Melon