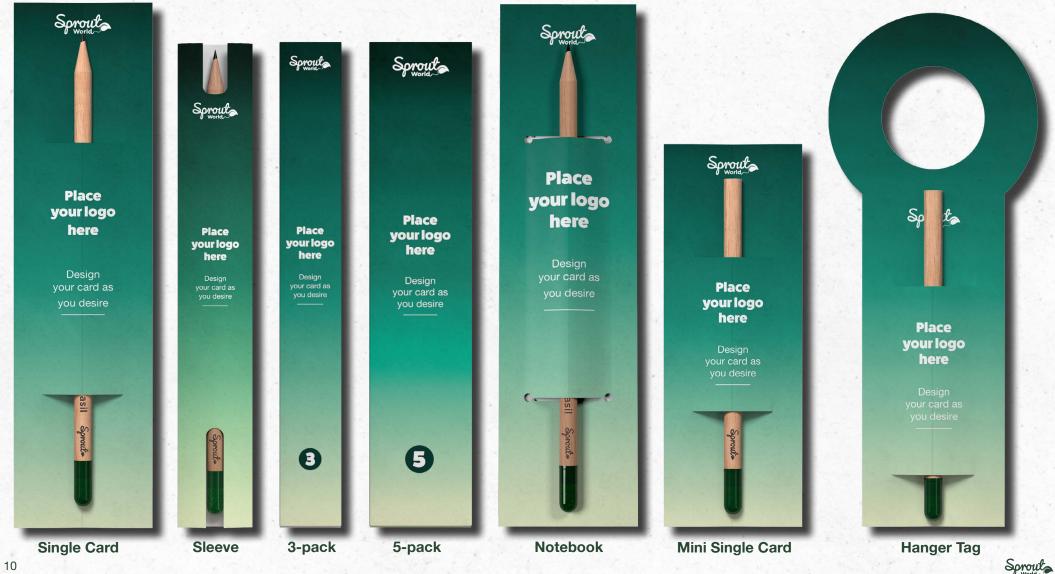

# 4. Pick your packaging

When you order pencils from SproutWorld, you can add packaging and presentation options to amplify your message. We offer a range of solutions suitable for events, promotions, and gifts.

# Single card & enclosed sleeve

Single cards and enclosed sleeves are our most popular packaging options for businesses. Versatile for all kinds of events, promotions and gifts. You can choose our standard design or make your own customized packaging.

### **Notebook**

SproutWorld's notebook with plantable pencil is a popular and handy giveaway at conferences, exhibitions and events. Practical, portable, and personalizable, they are bound to make a lasting impression. Choose our standard option or create your own custom design notebook. Minimum order: 500.

# Mini pencil with mini single card or hanger tag

With our new mini pencils, we can offer a more compact solution. Present them in mini single cards or hanger tags to add to bottles or door handles. With the mini single cards, you can choose our standard design or make your own customized packaging. The hanger tag is only available as a customized option.

# 3&5 pack boxes

If you want to gift more than one pencil, our box packs of 3 and 5 pencils are a great solution. They can be added to a gift basket or goodie bag. Choose between 3-pack or 5-pack. Boxes come in standard design or can be customized.