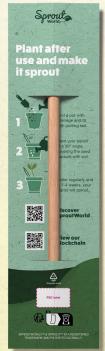

#### STANDARD

The single card comes with growing instructions for the SproutWorld pencil.

Our standard single cards are printed with the SproutWorld designed logo and text on both sides.

#### CUSTOMIZED

A popular choice for exhibitions and trade fair giveaways, event goodie bags, and campaign merchandise.

The entire card front is at your disposal and on the back you will find our infographics showing how to plant the pencil.