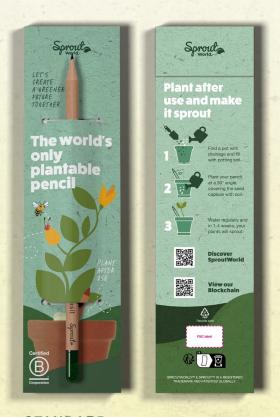

# The world's only plantable pencil.

THE PENCIL THAT WILL GROW INTO A PLANT AFTER USE

# A small pencil with a big idea

By planting a SproutWorld pencil instead of just throwing it out, you can make sustainability visible to others and inspire them to make small changes in their daily lives. This is the idea behind the SproutWorld pencil.

Whatever the occasion, once people realize their SproutWorld pencil can grow into fragrant herbs, luscious flowers – or even fresh vegetables, it's sure to bring a smile and start a conversation.