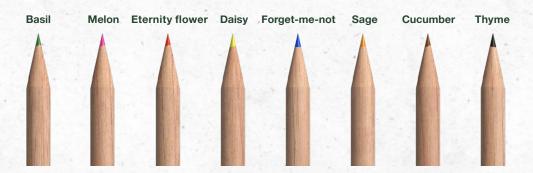

# 2. Pick your color

In addition to graphite, the SproutWorld pencil comes in color options too. Choose from 8 different color/seed combinations and get the pencils as standard or customized.

#### **CHOOSE YOUR COLOR**

Each color has its own kind of seed. Please note that these are pencil colors, not the color of the capsule.