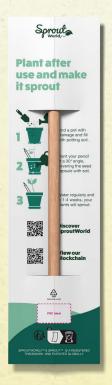

#### STANDARD

The single card comes with growing instructions for the SproutWorld pencil.

Our standard single cards are printed with the SproutWorld designed logo and text on both sides.

#### STANDARD

The enclosed sleeve comes with growing instructions for the SproutWorld pencil.

Our standard enclosed sleeves are printed with the SproutWorld designed logo and text on both sides.