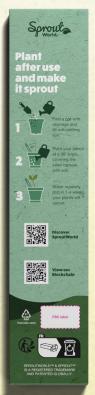

#### STANDARD

The single card comes with growing instructions for the SproutWorld pencil.

Our standard single cards are printed with the SproutWorld designed logo and text on both sides.

#### STANDARD

The enclosed sleeve comes with growing instructions for the SproutWorld pencil.

Our standard enclosed sleeves are printed with the SproutWorld designed logo and text on both sides.