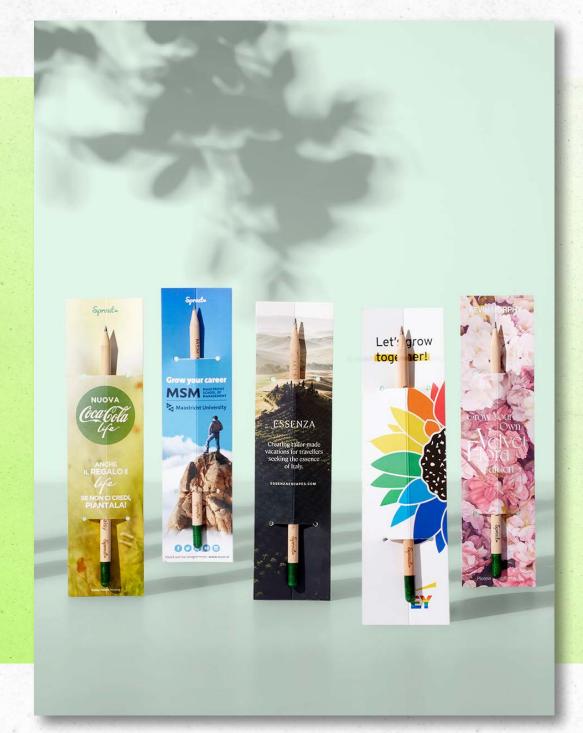

# You're in good company

Companies and organizations that have used SproutWorld pencils to spread their passion for sustainability:

theguardian