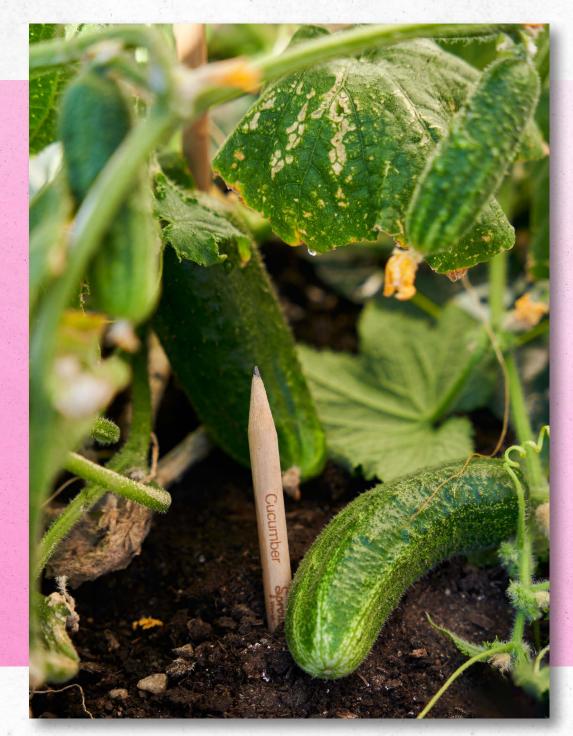

#### Cucumber

Perfect for pickling,

This variety of cucumbers grow well in space, sun, and warmth.

Temperate climate, Subtropical climate