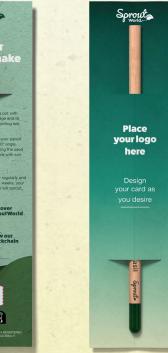

# Single card & enclosed sleeve

Single cards and enclosed sleeves are our most popular packaging options for businesses. Versatile for all kinds of events, promotions and gifts. You can choose our standard design or make your own customized packaging.

#### CUSTOMIZED

A popular choice for exhibitions and trade fair giveaways, event goodie bags, and campaign merchandise.

The entire card front is at your disposal and on the back you will find our infographics showing how to plant the pencil.