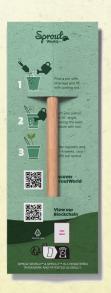

#### SPROUTWORLD PENCIL - STANDARD

Seed name and SproutWorld logo only. We have different seeds to choose from.

The seeds are located in the characteristic green capsule on top of every SproutWorld pencil.

| YOUR CUSTOM ENG | RAVING          | Basil | Sprout- |
|-----------------|-----------------|-------|---------|
|                 | and the same of |       |         |
| YOUR CUSTOM CO  | OR PRINT        | Basil | Sprout  |

#### SPROUTWORLD PENCIL - CUSTOM

Customize the SproutWorld pencil by adding an engraving or a print of your logo, URL or slogan. Find our guidelines for customized pencils by downloading the template from our website.