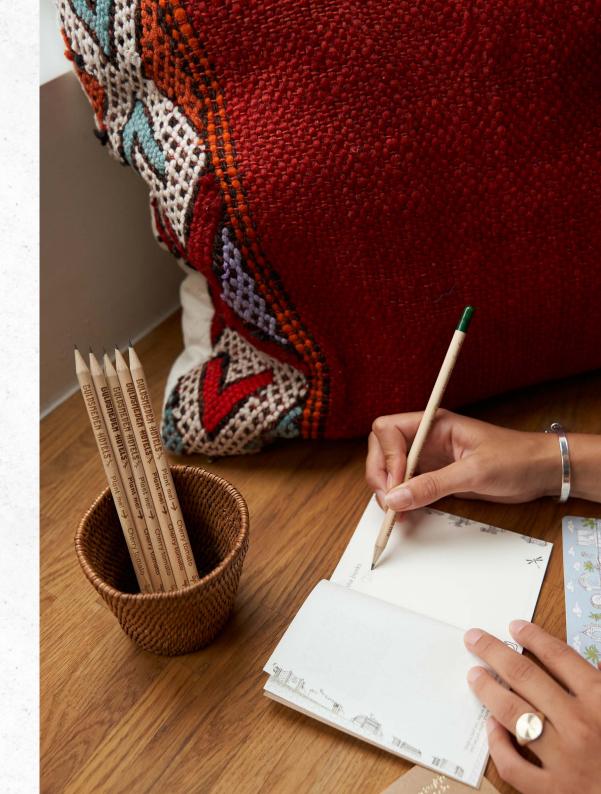

### **Notebook**

SproutWorld's notebook with plantable pencil is a popular and handy giveaway at conferences, exhibitions and events. Practical, portable, and personalizable, they are bound to make a lasting impression. Choose our standard option or create your own custom design notebook. Minimum order: 500.

#### STANDARD

The standard notebook is printed with the SproutWorld logo and text on both sides and comes with growing instructions for the plantable pencil. A sharpened SproutWorld pencil is inserted in the notebook cover.

#### **CUSTOMIZED**

A popular choice of giveaway for conferences, seminars and exhibitions, event goodie bags, and campaign merchandise. The entire notebook cover is yours to design as you wish. On the back, you will find infographics showing how to plant the pencil, with a small space for a logo or more text. You can also choose to customize the pencil with your logo and design.