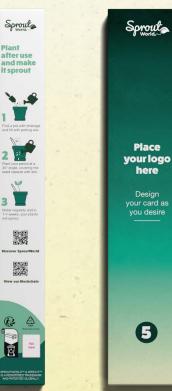

#### STANDARD

The 3 and 5 packs are printed with the SproutWorld logo, graphics, and text on all sides and growing instructions on the back.

#### **CUSTOMIZED**

Our 3- and 5- pack pencil box sets make for sustainable customer and employee gifts.

The entire front is at your disposal and on the back you will find our infographics showing how to plant the pencil. Longer lead time is required.