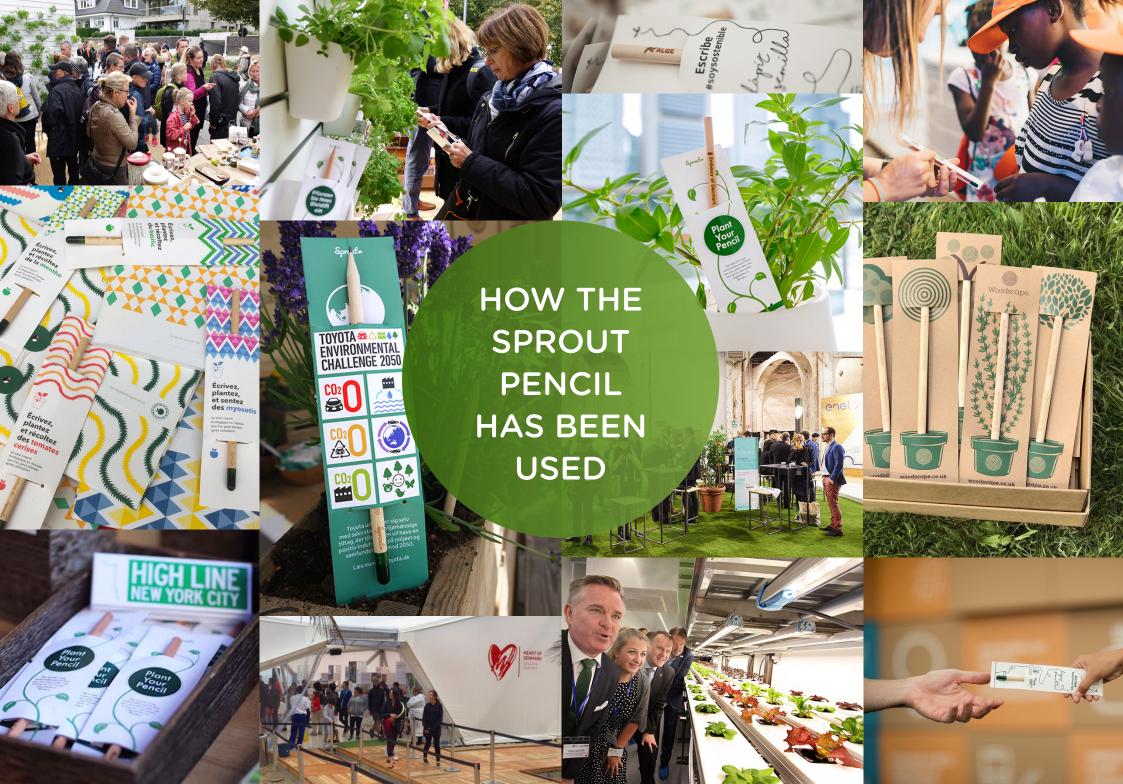

# YOU'RE IN GOOD COMPANY

Companies and organizations that have used Sprout®PENCILs to spread their passion for sustainability:

Hilton

theguardian

Coca:Cola

Marriott.

CLICK HERE TO SEE ALL CASES