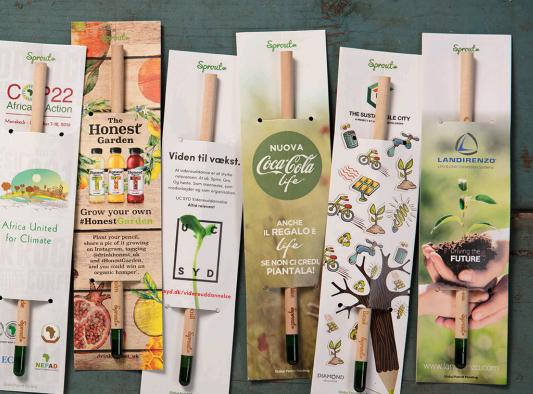

# THE GIFT THAT **GIVES BACK**

**IELLINGTO** 

For companies or organizations that have a passion for sustainability, a Sprout®PENCIL is the ideal gift. Made from certified wood, it can be engraved with a logo and given away at conferences and events or used in visitor reception areas.

> IDEAL PROMOTIONAL GIFTS FOR:

- Product launches
- Conferences
- Trade shows
- Campaigns
- Teambuilding sessions
- Seminars
- End of year gifts

# YOU'RE IN GOOD COMPANY

Companies and organizations that have used Sprout®PENCILs to spread their passion for sustainability:

Hilton

theguardian

Coca:Cola

Marriott.

CLICK HERE TO SEE ALL CASES