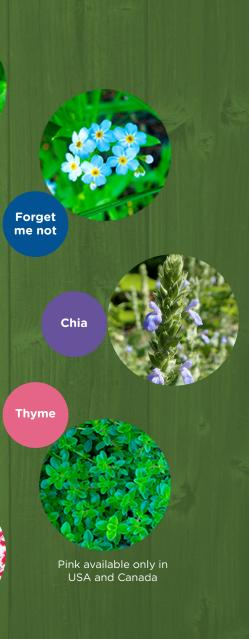

Spruce tree

NEW

vegetable.

Forget me not Symbol of love and friendship. Blue, edible flowers

Sunflower\* Easy to grow,

symbol of power.

Edible seeds

Carnation

Edible petal

very tall,

Daisy

Cherry tomato\* Easy to grow Thrives in a warm and sunny location. Edible when mature Basil

Easy to grow. Wonderful herb with great taste. Edible leaves

Thyme Easy to grow herb. Edible leaves and flowers for both sweet and savory dishes. Bee friendly

Sage Easy to grow aromatic herb. Great flavor enhancer. Bee friendly

Coriander Easy to grow herb with characteristic taste. Edible leaves

Chia Bee friendly, purple flowers. The fresh or dried leaves can be made into a healthy tea

Sunflower and Cherry Tomato are only available in EU, Canada and USA