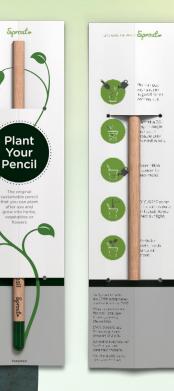

#### STANDARD

The single card comes with growing instructions for the Sprout®PENCIL. Our standard single cards are printed with the Sprout designed logo and text on both sides.

#### CUSTOMIZED

If you have a story to tell, the single card will give you the needed space to promote your message.

The entire front page is at your disposal and on the back you will find our infographics showing how to plant the pencil.

#### CUSTOMIZED

Sprouts

1. Write with your pencil

2. Plant it - Add sunlight & water

3. Fresh plants will sprout

NEW

If you have a story to tell, the sleeve will give you the needed space to promote your message.

The entire front page is at your disposal and on the back you will find our infographics showing how to plant the pencil.