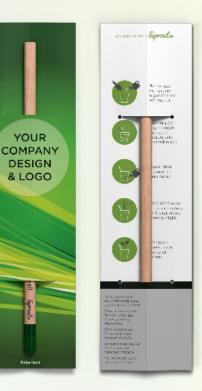

# PACKAGING

Enclosed sleeve available in Europe only

# SINGLE CARD

When you order pencils from Sprout you can include packaging in your order. You can choose our standard design or make your own customized packaging.

PERFECT FOR EVENTS OR TRADE SHOWS

#### STANDARD

The single card comes with growing instructions for the Sprout®PENCIL. Our standard single cards are printed with the Sprout designed logo and text on both sides.

#### CUSTOMIZED

If you have a story to tell, the single card will give you the needed space to promote your message.

The entire front page is at your disposal and on the back you will find our infographics showing how to plant the pencil.