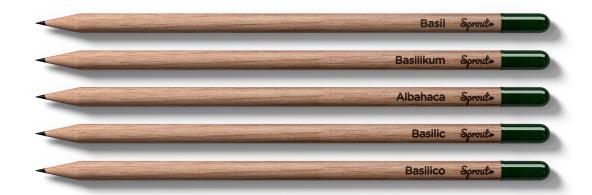

#### SPROUT®PENCIL - STANDARD

Seed name and Sprout logo only. We have different seeds to choose from. The seeds are located in the characteristic green capsule on top of every Sprout®PENCIL.

#### CHOOSE YOUR LANGUAGE

You can get the plant name engraved in your choice of language. Minimum of 100 pencils per seed type is required.