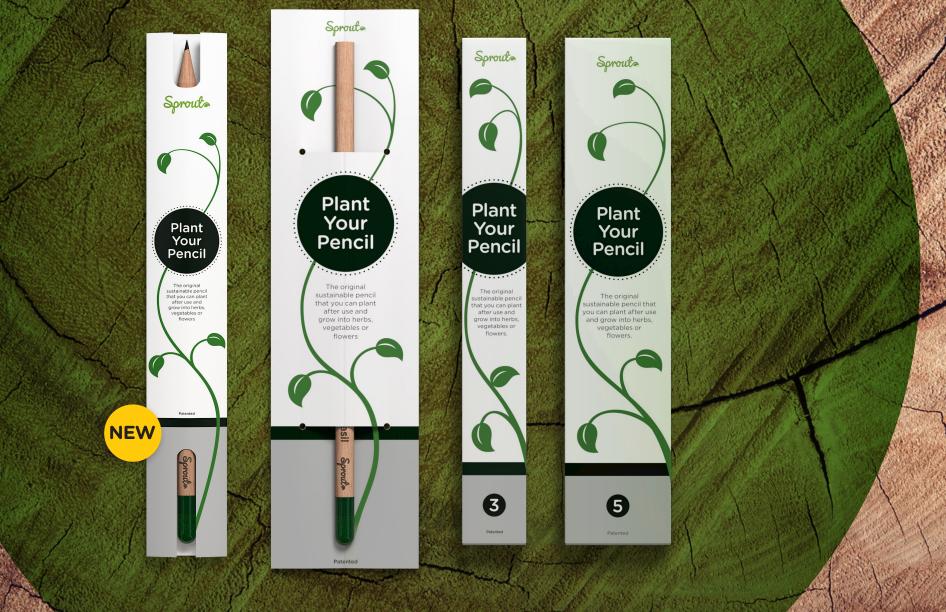

# PACKAGING

Enclosed sleeve available in Europe only

# SINGLE CARD

When you order pencils from Sprout you can include packaging in your order. You can choose our standard design or make your own customized packaging.

PERFECT FOR EVENTS OR TRADE SHOWS

#### STANDARD

The single card comes with growing instructions for the Sprout®PENCIL. Our standard single cards are printed with the Sprout designed logo and text on both sides.

#### CUSTOMIZED

If you have a story to tell, the single card will give you the needed space to promote your message.

The entire front page is at your disposal and on the back you will find our infographics showing how to plant the pencil.

# **ENCLOSED SLEEVE**

You can choose our standard design or make your own customized packaging.

Available in Europe only

#### STANDARD

The enclosed sleeve comes with growing instructions for the Sprout®PENCIL. Our standard enclosed sleeves are printed with the Sprout designed logo and text on both sides.

# **3 AND 5 PACK BOXES**

Choose between 3 packs or 5 packs for your pencils. We can also customize boxes.

#### STANDARD

The 3 and 5 packs are printed with the Sprout logo, graphics, and text on all sides and growing instructions on the back.

#### CUSTOMIZED

The entire front is at your disposal and on the back you will find our infographics showing how to plant the pencil. Longer lead time is required.