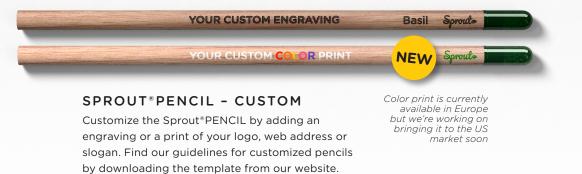

#### YOUR LOGO HERE?

#### Basil Sprouto

Get your company logo and message engraved on the pencil - and choose what language you would like the seed name to be in. Make the Sprout®PENCIL a natural part of your brand and business.

# PICK YOUR PENCIL

You have two choices of pencil engraving: standard or custom. You can also choose from graphite or colored pencils.

All Sprout<sup>®</sup>PENCILs are made from sustainably harvested wood. As wood is a natural material, variations in the shade of the wood may occur.

# PICK YOUR COLOR

In addition to graphite, the Sprout®PENCIL comes in colors too. Choose from 6 different color/seed combinations (8 in USA or Canada) and get the pencils as standard or custom engraved.