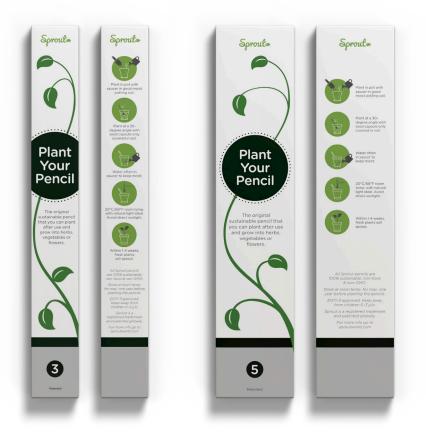

# **3 AND 5 PACK BOXES**

Choose between 3 packs or 5 packs for your pencils. We can also customize boxes.

#### STANDARD

The 3 and 5 packs are printed with the Sprout logo, graphics, and text on all sides and growing instructions on the back.

#### CUSTOMIZED

The entire front is at your disposal and on the back you will find our infographics showing how to plant the pencil. Longer lead time is required.