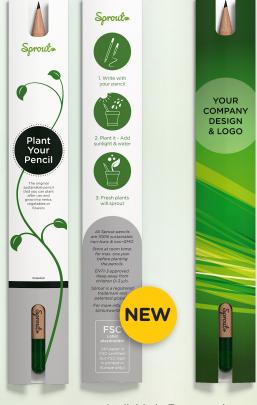

# **ENCLOSED SLEEVE**

You can choose our standard design or make your own customized packaging.

Available in Europe only

#### STANDARD

The enclosed sleeve comes with growing instructions for the Sprout®PENCIL. Our standard enclosed sleeves are printed with the Sprout designed logo and text on both sides.

#### CUSTOMIZED

Sprouts

1. Write with your pencil

2. Plant it - Add sunlight & water

3. Fresh plants will sprout

NEW

If you have a story to tell, the sleeve will give you the needed space to promote your message.

The entire front page is at your disposal and on the back you will find our infographics showing how to plant the pencil.