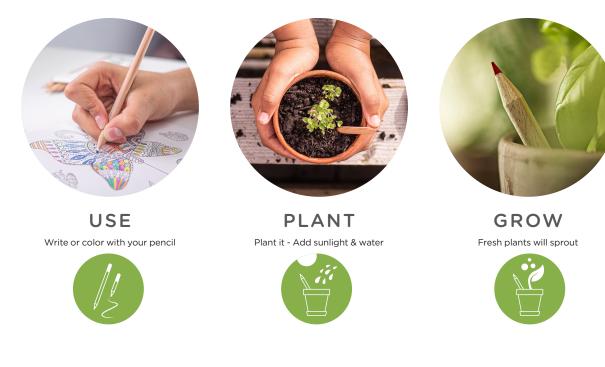

#### CUSTOMIZED

Sprouts

1. Write with your pencil

2. Plant it - Add sunlight & water

3. Fresh plants will sprout

NEW

If you have a story to tell, the sleeve will give you the needed space to promote your message.

The entire front page is at your disposal and on the back you will find our infographics showing how to plant the pencil.