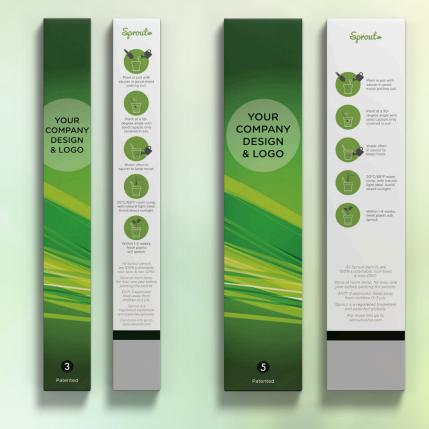

# **3 AND 5 PACK BOXES**

Choose between 3 packs or 5 packs for your pencils. We can also customize boxes.

#### STANDARD

The 3 and 5 packs are printed with the Sprout logo, graphics, and text on all sides and growing instructions on the back.

#### CUSTOMIZED

The entire front is at your disposal and on the back you will find our infographics showing how to plant the pencil. Longer lead time is required.